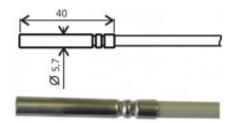

## Temperature probe Pt1000TGL40/C, CINCH connector, cable 2 meters

Low cost multi-purpose watertight (IP67) probe -30 to  $+80^{\circ}$ C. Stainless steel 17241 with PVC cable of specified length. Diameter 5.7mm, length 40mm. Time response t63<10s, t95<30s, measured in fluid. Time response t63<60s, t95<150s, measured in airflow 1m. With

## **Technical data**

| TEMPERATURE SENSOR      |                                                                                            |
|-------------------------|--------------------------------------------------------------------------------------------|
| Measuring range         | -30 to +80 °C                                                                              |
| Accuracy                | ± (0.15 + 0.002 t) at °C                                                                   |
| Accuracy class          | A                                                                                          |
| Time response           | t0.5 <7 s (in flowing water at > 0.2 m/s)<br><10s, t95 <30s (in liquid)<br>(air flow 1m/s) |
| Type of sensing element | Pt1000                                                                                     |
| Temperature coefficient | 3850 ppm / °C                                                                              |
| GENERAL TECHNICAL DATA  |                                                                                            |
| Wire connection         | 2-wire connection                                                                          |
| Material of the case    | stainless steel DIN 1.4571                                                                 |
| Dimensions of the case  | length 40 mm;<br>diameter 5.7 $\pm$ 0.1 mm                                                 |
| Lead-in cable           | PVC shielded                                                                               |
| Length of lead-in cable | 2 meters                                                                                   |
| Connector               | CINCH                                                                                      |
| IP protection           | IP67                                                                                       |
| Warranty                | 30 months                                                                                  |