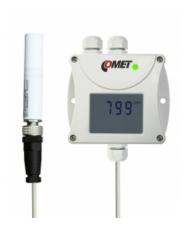

## CO2 concentration transmitter with RS232 interface, external carbon dioxide probe, 1m cable

code: T5341

CO2 - carbon dioxide level sensor.

The device is supplied with CO2 probe with 1m cable. Cable lengths 2 or 4 meters available optionally.