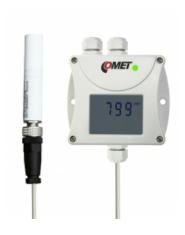

## CO2 concentration transmitter with RS485 interface, external carbon dioxide probe, 1m cable

code: T5441

CO2 - carbon dioxide level sensor.

The device is supplied with CO2 probe with 1m cable. Cable lengths 2 or 4 meters available optionally.