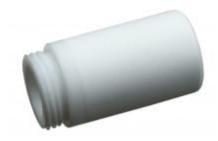

## PTFE sensor protection, white

code: F5300

Teflon (PTFE) sensor cover (white color), with increased resistance against splashing water, non-absorbent surface. Filtering ability 25 $\mu$ m. Temperature range -40°C to +125°C.