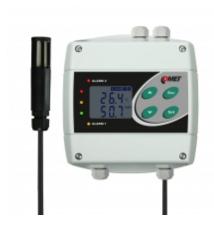

## Temperature and humidity regulator with 230Vac/8A relays, cable 2 meters

Humidistat, thermostat with two relay outputs. Outdoor, indoor use. Relative humidity, temperature probe on a cable. Measured values are also converted to other humidity interpretation: dew point temperature, absolute humidity, specific humidity, mixing ratio, specific enthalpy.

The device is supplied with T+RH probe with 2 meters cable.