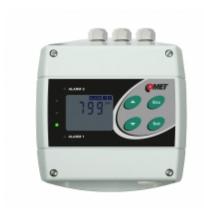

## CO2 concentration transmitter with two relay outputs

code: H5024

CO2 level transmitter with two output relays.

 $CO_2$  sensors with relay or serial output (RS485/RS232) are designed for industrial environments as well as spaces where the sensor's appearance matters.

Selected models feature two relay outputs for alarm indication or control of external devices. Each relay can be assigned to a measured or calculated value, with configurable threshold, delay, hysteresis, and acoustic alarm. Controllers are equipped with a power relay (50 V / 2 A).