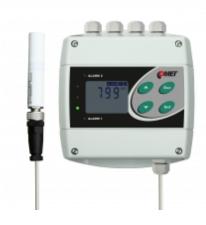

## CO2 concentration transmitter with RS485 and two relay outputs

code: H5421

CO2 level transmitter with two output relays.

The device is supplied with CO2 probe with 1m cable. Cable lengths 2 or 4 meters available optionally.

## Green LED shines - CO2 concentration 0 to 1000 ppm

Yellow LED shines - CO2 concentration 1001 to 1200 ppm

## Red LED shines - CO2 concentration 1201 ppm and more