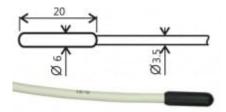

## Temperature probe Pt1000TR160/C, CINCH connector, cable 2 meters

code: SN200C

Low cost multi-purpose watertight (IP67) probe -30 to +80°C.

Tolerance  $t=\pm(0.30+0.005^*|t|)$  - class B in accordance with IEC751. Polyamide enclosure with shielded PVC cable of specified length. Enclosure diameter 6mm, length 20mm. Diameter of the cable 3. With CINCH connector.