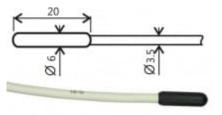

## Temperature probe Pt1000TR160/E, ELKA connector, cable 2 meters

code: SN200E

Low cost multi-purpose watertight (IP67) probe -30 to +80°C.

Tolerance  $t = \pm (0.30 + 0.005^*|t|)$  - class B in accordance with IEC751. Polyamide enclosure with shielded PVC cable of specified length. Enclosure diameter 6mm, length 20mm. Diameter of the cable 3. With ELKA connector.