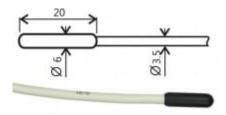

## Temperature probe Pt1000TR160/C, CINCH connector, cable 10 meters

code: SN202C

Low cost multi-purpose watertight (IP67) probe -30 to  $+80^{\circ}$ C. Tolerance  $t=\pm(0.30+0.005^{*}|t|)$  - class B in accordance with IEC751. Polyamide enclosure with shielded PVC cable of specified length. Enclosure diameter 6mm, length 20mm. Diameter of the cable 3. With

CINCH connector.