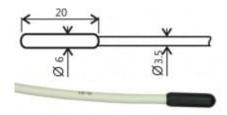

## Temperature probe Pt1000TR160/E, ELKA connector, cable 15 meters

code: SN203E

Low cost multi-purpose watertight (IP67) probe -30 to +80°C.

Tolerance  $t=\pm(0.30+0.005^*|t|)$  - class B in accordance with IEC751. Polyamide enclosure with shielded PVC cable of specified length. Enclosure diameter 6mm, length 20mm. Diameter of the cable 3. With ELKA connector.