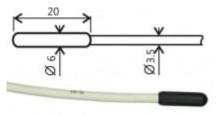

## Temperature probe Pt1000TR160/C, CINCH connector, cable 20 meters

code: SN204C

Low cost multi-purpose watertight (IP67) probe -30 to +80°C.

Tolerance  $t = \pm(0.30+0.005^*|t|)$  - class B in accordance with IEC751. Polyamide enclosure with shielded PVC cable of specified length. Enclosure diameter 6mm, length 20mm. Diameter of the cable 3. With CINCH connector.

## **Technical data**

| TEMPERATURE SENSOR      |                                                                                 |
|-------------------------|---------------------------------------------------------------------------------|
| Measuring range         | -30 to +80 °C                                                                   |
| Accuracy                | ± (0.3 + 0.005 t) at °C                                                         |
| Accuracy class          | A                                                                               |
| Time response           | t0.5 <12 s (in flowing water at > 0.2 m/s)<br>t50<br><12s, t90 <32s (in liquid) |
| Type of sensing element | Pt1000                                                                          |
| Temperature coefficient | 3850 ppm / °C                                                                   |
| GENERAL TECHNICAL DATA  |                                                                                 |
| Wire connection         | 2-wire connection                                                               |
| Material of the case    | POLYAMIDE-based plastic                                                         |
| Dimensions of the case  | length 20 mm;<br>diameter 5.7 ± 0.1 mm                                          |
| Lead-in cable           | PVC shielded                                                                    |
| Length of lead-in cable | 20 meters                                                                       |
| Connector               | CINCH                                                                           |
| IP protection           | IP67                                                                            |
| Warranty                | 30 months                                                                       |