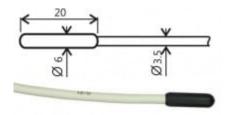

## Temperature probe Pt1000TR160/E, ELKA connector, cable 20 meters

code: SN204E

Low cost multi-purpose watertight (IP67) probe -30 to  $+80\,^{\circ}\text{C}.$ 

Tolerance  $t=\pm(0.30+0.005*|t|)$  - class B in accordance with IEC751. Polyamide enclosure with shielded PVC cable of specified length. Enclosure diameter 6mm, length 20mm. Diameter of the cable 3. With ELKA connector.