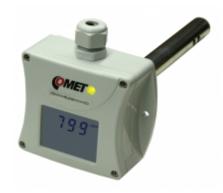

## CO2 concentration transmitter with 4-20 mA output, duct mount

code: T5145

Duct mount CO2 concentration transmitter with 4-20 mA output.